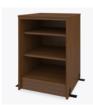

## fairview Bedside

Built with additional reinforcement and a completely tamper-proof design, the health and safety of your patients are the most important features of the Fairview Behavioral Health collection. The Fairview Bedside is steel-reinforced with two open fixed shelves against a solid panel back and features edge detailing on the top and front.

Model: FWOBS 21.25W 18.25D 30H

**Durable Finish** 

Kwalu's proprietary finish doesn't have any of the drawbacks of wood. The finish is moisture impervious, easy to clean and maintenance-free.

**Bullnose Edging Finish** 

## Statement of Line

**FWOBS** 21.25W 18.25D 30H