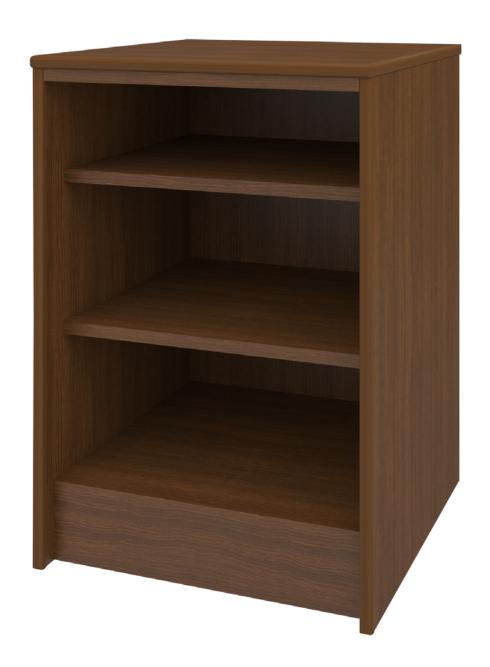

## fairview Bedside

Built with additional reinforcement and a completely tamper-proof design, the health and safety of your patients are the most important features of the Fairview Behavioral Health collection. The Fairview Bedside is steel-reinforced with two open fixed shelves against a solid panel back and features edge detailing on the top and front.

Model: FWOBS 21.25W 18.25D 30H

**Durable Finish** 

Kwalu's proprietary finish doesn't have any of the drawbacks of wood. The finish is moisture impervious, easy to clean and maintenance-free.

**Bullnose Edging Finish** 