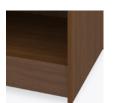

For safety, 3/8" bullnose shape edge banding can be found on top and front side edges.

Features

**Wall Mount Hardware** 

A standard feature with 2 toggle bolts provided for mounting on sheet rock wall; for concrete walls the customer provides the proper mounting hardware.